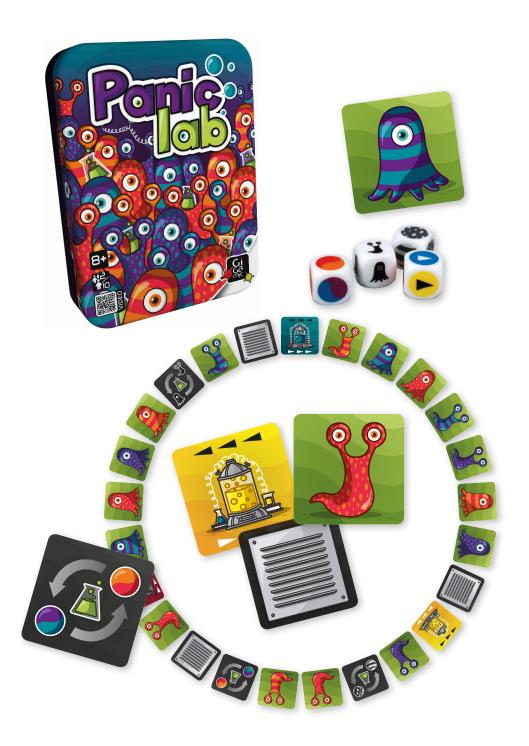

## **PANIC LAB**

## The Amoebas have escaped!

Panic Lab is a terrific "brain burning" challenge your customers will love. Dice are rolled to tell you which amoeba you are looking for and which lab they escaped from. That sounds easy, but they mutate and escape through the air vents. Can you match the correct amoeba before your opponents? Panic Lab is one of our best-selling games for people with cool heads, sharp eyes and fast hands.

## **HIGHLIGHTS**:

- matching and deduction,
- attractive visual presentation,
- simultaneous play,
- accommodates large groups.

## **CONTENTS:**

- 25 illustrated squares,
- 4 very special dice,
- 30 counters,
- game rules.

MSRP: \$11.99 Stock number: GMPL Date available: 7/6/2016 Weight: 6.7 oz Dimensions: 5-3/4" x 4-5/16" x 1-3/16" Case count: 24