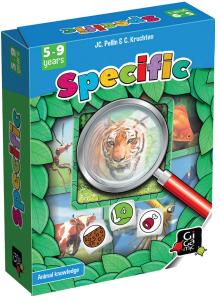

## **SPECIFIC**

## It's a Safari for fun!

In Specific, players are on a hunt for animals that match the results gathered from 3 dice. Be the first to grab the correct animal!