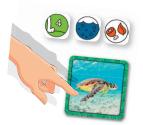

## **CONTENTS:**

- 28 tiles,
- 3 special dice,
- game rules.

MSRP: 10\$/€

Stock number: GMSP-EN Date available: available

Weight: 0.53 Lbs

Dimensions: H5" L 31/2" D 1 3/16"

Case count: 24

Throw all 3 dice to show the features of the animal to be found: its main habitat, what it eats and how many feet it has.

The first player to tap on the right animal tile wins it.

As soon as a player has collected 4 tiles, they win the game.