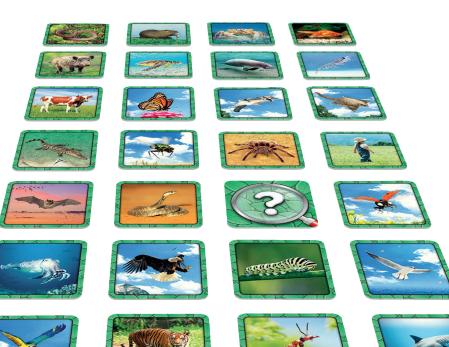

## **CONTENTS:**

- 28 tiles,
- 3 special dice,
- game rules.

MSRP: 10\$/€

Stock number: GMSP-EN Date available: available

Weight: 0.53 Lbs

Dimensions: H5" L 31/2" D 1 3/16"

Case count: 24

Throw all 3 dice to show the features of the animal to be found: its main habitat, what it eats and how many feet it has.

The first player to tap on the right animal tile wins it.

As soon as a player has collected 4 tiles, they win the game.