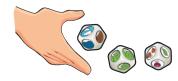

## **CONTENTS:**

- 28 tiles,
- 3 special dice,
- game rules.

MSRP: 10\$/€

Stock number: GMSP-EN Date available: available

Weight: 0.53 Lbs

Dimensions: H5" L 31/2" D 1 3/16"

Case count: 24

Throw all 3 dice to show the features of the animal to be found: its main habitat, what it eats and how many feet it has.