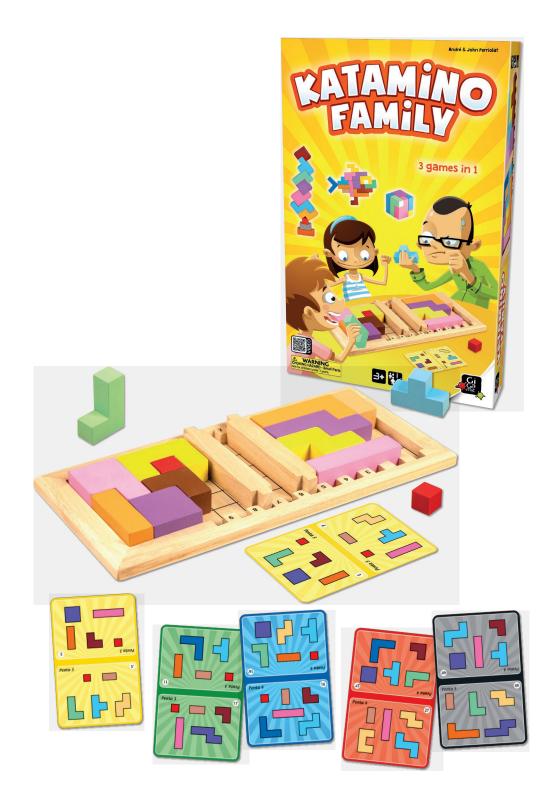

## KATAMINO FAMILY

In a duel, be the fastest to fill your space with the imposed pieces. In solo mode, make as many figures as possible from the thousands of possible combinations. Realize even 3D figures! Alone or with other players, fun for the whole family! A game of logic and construction not to be missed!

An evolutional and educational game, a game that keeps very long because it evolves with the child, can play alone or with several, all in wood.

**CONTENTS:** 

- 1 board (wood),
- 2 slides (wood)
- 18 pieces (wood),
- 60 cards,
- booklet.