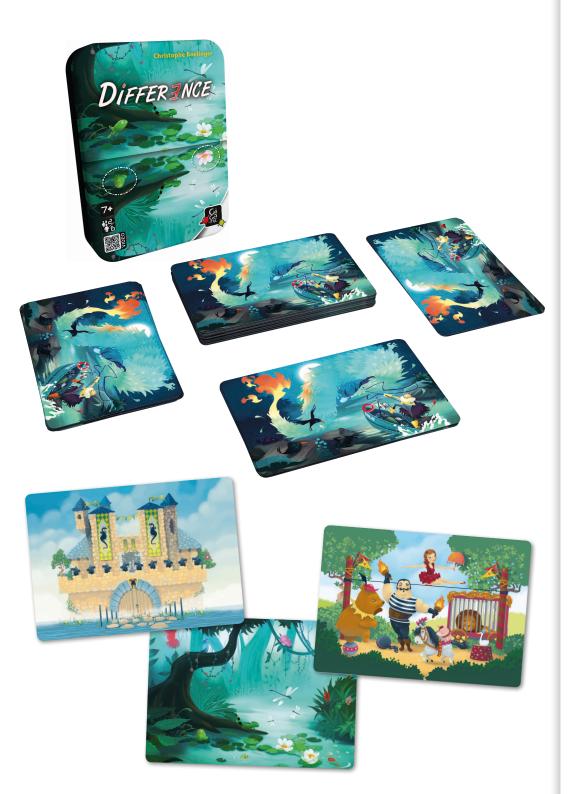

## **DIFFERENCE**

## **Can you spot the Differences!**

Place one card in the middle of the table and then deal the rest out to players evenly. Each player looks at the top card of their deck and tries to spot the two differences between their card and the one in the middle. When the player correctly spots the Difference, they place their card on top of the middle card and the game continues. The first player to be rid of all their cards wins! With 2 double-sided decks showing 4 different pictures, you will be hunting for hours!

## **HIGHLIGHTS:**

- pattern recognition,
- attractive art.

## **CONTENTS:**

- 50 large cards,
- game rules.

MSRP: \$11.99

Stock number: GMDI Date available: 8/3/2016

**Weight: 10.93 oz** 

Dimensions: 5-3/4" x 4-5/16" x 1-3/16"

Case count: 24